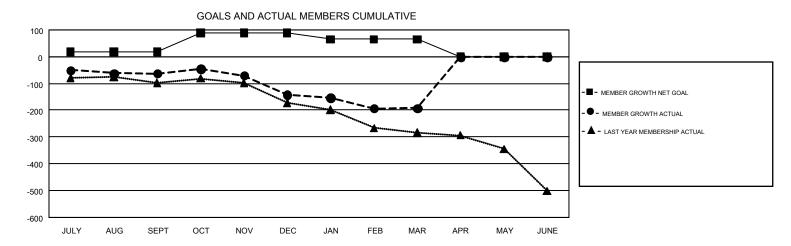

## GMT Constitutional Area 7, Group B

GMT: CLIFFORD HEYWOOD

REPORT DOES NOT INCLUDE CLUBS IN UNDISTRICTED AREAS.

| Clubs         |               |             |               | Members               |                           |                         |                                                    |  |
|---------------|---------------|-------------|---------------|-----------------------|---------------------------|-------------------------|----------------------------------------------------|--|
|               | RESULTS FO    | R 2017-2018 |               | RESULTS FOR 2017-2018 |                           |                         |                                                    |  |
| QUARTER       | NEW CLUB GOAL | NEW CLUBS   | DROPPED CLUBS | QUARTER               | MEMBER GROWTH NET<br>GOAL | MEMBER GROWTH<br>ACTUAL | DROPPED<br>MEMBERS ACTUAL<br>(including transfers) |  |
| JULY/AUG/SEPT | 2             | 0           | 4             | JULY/AUG/SEPT         | 18                        | 209                     | 235                                                |  |
| OCT/NOV/DEC   | 4             | 0           | 0             | OCT/NOV/DEC           | 71                        | 220                     | 264                                                |  |
| JAN/FEB/MAR   | 1             | 1           | 3             | JAN/FEB/MAR           | -24                       | 180                     | 196                                                |  |
| APR/MAY/JUNE  | 0             | 0           | 0             | APR/MAY/JUNE          | -65                       | 0                       | 0                                                  |  |