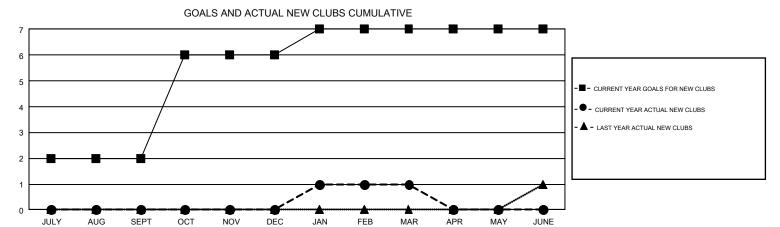

## GMT Constitutional Area 7, Group B

GMT: CLIFFORD HEYWOOD

REPORT DOES NOT INCLUDE CLUBS IN UNDISTRICTED AREAS.

| Clubs         |               |             |               | Members               |                           |                         |                                                    |  |
|---------------|---------------|-------------|---------------|-----------------------|---------------------------|-------------------------|----------------------------------------------------|--|
|               | RESULTS FO    | R 2017-2018 |               | RESULTS FOR 2017-2018 |                           |                         |                                                    |  |
| QUARTER       | NEW CLUB GOAL | NEW CLUBS   | DROPPED CLUBS | QUARTER               | MEMBER GROWTH NET<br>GOAL | MEMBER GROWTH<br>ACTUAL | DROPPED<br>MEMBERS ACTUAL<br>(including transfers) |  |
| JULY/AUG/SEPT | 2             | 0           | 4             | JULY/AUG/SEPT         | 18                        | 209                     | 235                                                |  |
| OCT/NOV/DEC   | 4             | 0           | 0             | OCT/NOV/DEC           | 71                        | 220                     | 264                                                |  |
| JAN/FEB/MAR   | 1             | 1           | 3             | JAN/FEB/MAR           | -24                       | 180                     | 196                                                |  |
| APR/MAY/JUNE  | 0             | 0           | 0             | APR/MAY/JUNE          | -65                       | 0                       | 0                                                  |  |